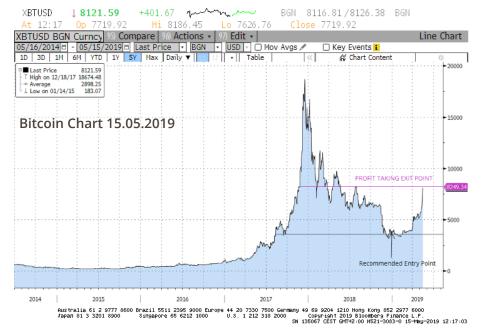

### CRYPTO's RALLY

The Crypto currencies had a tremendous run in the last quarter. Digital inflows to the latter has been impressive but the overall capital outflows of the biggest exchanges have exceed those of the inflows. The XBT (Bitcoin) has reached our short term target levels and we currently recommend to take profit of the proceeds (+103% !)

### • Bitcoin

Strategy: take profits at current levels (USD 7830), i.e. +103%.

(For risk oriented investors, keep the initial investment into the Bitcoin and take out the proceeds. This will result in a 0% financing of the maintained exposure in case the market rallies further)

**Risks:** Important. Exposure only for risk oriented investors

05.03.2019

MOUNT

INVEST